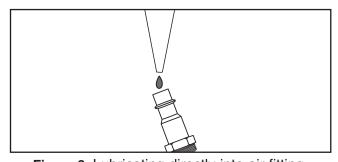

## **Operation**

Tool requires 90 PSI to operate correctly.

To improve tool lifespan, use a filter/lubricator/ regulator as shown in **Figure 2**. Otherwise, lubricate daily with a couple drops of pneumatic tool oil directly into the air fitting as shown in **Figure 3**.

Figure 1. Model H0588.

Figure 2. Installing your tool.

Figure 3. Lubricating directly into air fitting.

If you need help with your new pneumatic tool, call our Tech Support at: (570) 546-9663.

COPYRIGHT © FEBRUARY, 2006 BY GRIZZLY INDUSTRIAL, INC.